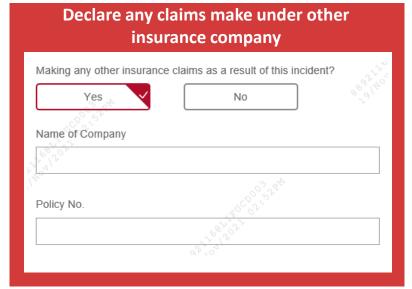

orm Part II</li> <li>Sick leave certificate with clear diagnosis</li> <li>Laboratory test* / imaging scan** reports</li> <li>Physiotherapy / Occupational therapy progress reports</li> </ul>                                                                                                                                                                         |  |  |  |  |  |

<sup>\*</sup>Laboratory test: blood tests, urine tests, etc.

<sup>\*\*</sup>Imaging scan: Ultrasound, X-ray, CT scan, MRI scan, PET-CT scan, etc.

### Login



- Go to BOC Life official website (https://www.boclife.com.hk/en/index.html)
- Enter "Login ID" and "Password"



#### **Submit e-Claims**



a

#### Click "More Options" under the policy, then click "E-Claims"



#### **Input the Required Information**















# **Upload the Required Supporting Documents & Complete**







#### **How to Check the Claim Status?**



Click "Claims Service" to check the claim status & claim history (if any).



# **Claims Record**





| Application<br>Receipt Date | Claims No. Policy    | No. <sup>1</sup> ▼ Claims Typ | oe V Incident Date | Claims<br>Status | Paid<br>Amount | Pending Details<br>Doc. |
|-----------------------------|----------------------|-------------------------------|--------------------|------------------|----------------|-------------------------|
| 2021-10-22                  | HK00002022051 321XXX | XX88 Medical                  | 2021-10-13         | Settled          | HK\$5,200      |                         |

#### Note(s):

- 1. The above shows the claims record of the policy(ies)