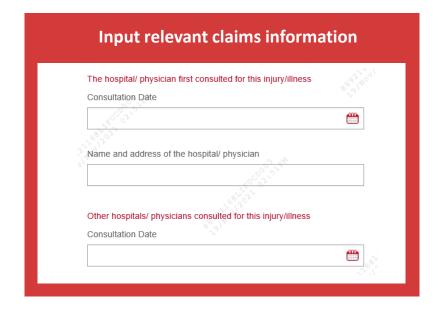

Form Part II</li> <li>Sick leave certificate with clear diagnosis</li> <li>Laboratory test* / imaging scan** reports</li> <li>Physiotherapy / Occupational therapy progress reports</li> </ul>                                                                                                                                                                         |  |  |  |  |  |

<sup>\*</sup>Laboratory test: blood tests, urine tests, etc.

<sup>\*\*</sup>Imaging scan: Ultrasound, X-ray, CT scan, MRI scan, PET-CT scan, etc.

### Login



- Go to BOC Life official website (https://www.boclife.com.hk/en/index.html)
- Enter "Login ID" and "Password"



#### **Submit e-Claims**



a

#### Click "More Options" under the policy, then click "E-Claims"



#### **Input the Required Information**















# **Upload the Required Supporting Documents & Complete**







#### **How to Check the Claim Status?**



Click "Claims Service" to check the claim status & claim history (if any).



# **Claims Record**





| Application<br>Receipt Date | Claims No. Policy    | No. <sup>1</sup> ▼ Claims Typ | oe V Incident Date | Claims<br>Status | Paid<br>Amount | Pending Details<br>Doc. |
|-----------------------------|----------------------|-------------------------------|--------------------|------------------|----------------|-------------------------|
| 2021-10-22                  | HK00002022051 321XXX | XX88 Medical                  | 2021-10-13         | Settled          | HK\$5,200      |                         |

#### Note(s):

- 1. The above shows the claims record of the policy(ie