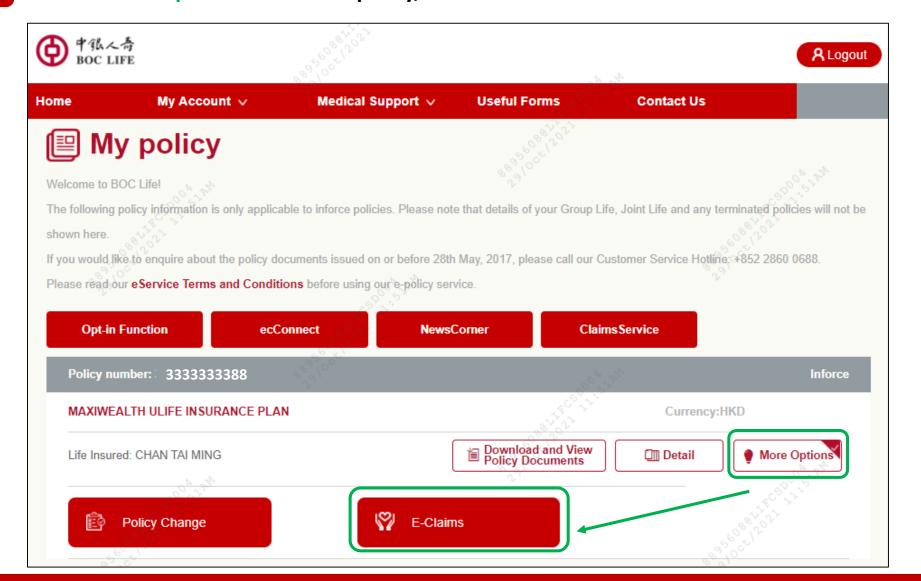

aims                  | <ul> <li>Disability Claim Form Part II</li> <li>Sick leave certificate with clear diagnosis</li> <li>Laboratory test* / imaging scan** reports</li> <li>Physiotherapy / Occupational therapy progress reports</li> </ul>                                                                                                                                                                         |  |  |  |  |  |

<sup>\*</sup>Laboratory test: blood tests, urine tests, etc.

<sup>\*\*</sup>Imaging scan: Ultrasound, X-ray, CT scan, MRI scan, PET-CT scan, etc.

### Login



- Go to BOC Life official website (https://www.boclife.com.hk/en/index.html)
- Enter "Login ID" and "Password"



#### **Submit e-Claims**



a

#### Click "More Options" under the policy, then click "E-Claims"



#### **Input the Required Information**















# **Upload the Required Supporting Documents & Complete**







#### **How to Check the Claim Status?**



Click "Claims Service" to check the claim status & claim history (if any).



# **Claims Record**





| Application<br>Receipt Date | Claims No. Policy    | No. <sup>1</sup> ▼ Claims Typ | oe V Incident Date | Claims<br>Status | Paid<br>Amount | Pending Details<br>Doc. |
|-----------------------------|----------------------|-------------------------------|--------------------|------------------|----------------|-------------------------|
| 2021-10-22                  | HK00002022051 321XXX | XX88 Medical                  | 2021-10-13         | Settled          | HK\$5,200      |                         |

#### Note(s):

- 1. T