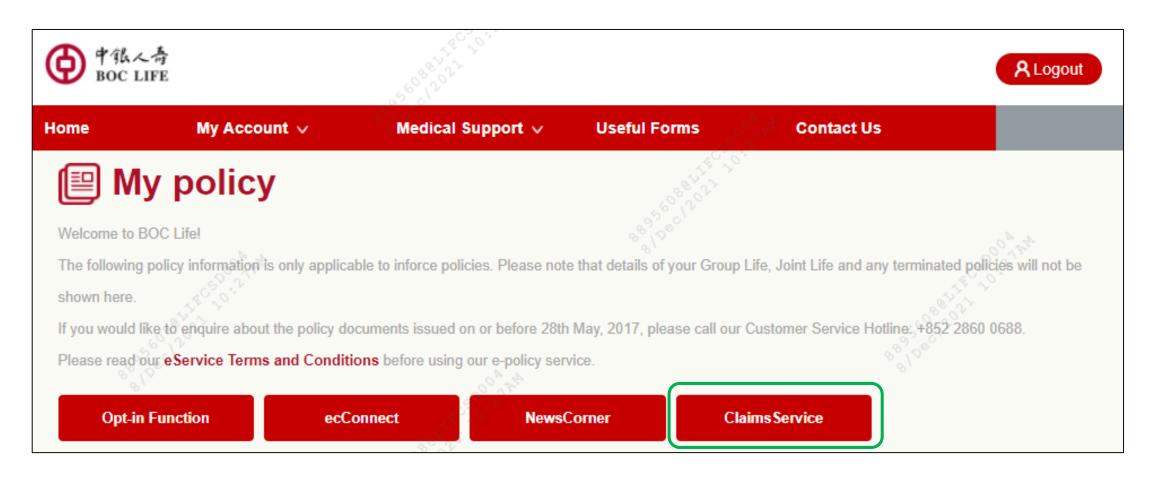

#### Click "More Options" under the policy, then click "E-Claims"

#### **How to Check the Claim Status?**

Click "Claims Service" to check the claim status & claim history (if any).