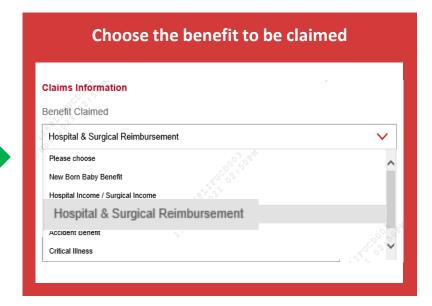

laim Form Part II</li> <li>Sick leave certificate with clear diagnosis</li> <li>Laboratory test* / imaging scan** reports</li> <li>Physiotherapy / Occupational therapy progress reports</li> </ul>                                                                                                                                                                         |  |  |  |  |  |

<sup>\*</sup>Laboratory test: blood tests, urine tests, etc.

<sup>\*\*</sup>Imaging scan: Ultrasound, X-ray, CT scan, MRI scan, PET-CT scan, etc.

### Login



- Go to BOC Life official website (https://www.boclife.com.hk/en/index.html)
- Enter "Login ID" and "Password"



#### **Submit e-Claims**



a

#### Click "More Options" under the policy, then click "E-Claims"



#### **Input the Required Information**















# **Upload the Required Supporting Documents & Complete**







#### **How to Check the Claim Status?**



Click "Claims Service" to check the claim status & claim history (if any).



# **Claims Record**





| Application<br>Receipt Date | Claims No. Policy    | No. <sup>1</sup> ▼ Claims Typ | oe V Incident Date | Claims<br>Status | Paid<br>Amount | Pending Details<br>Doc. |
|-----------------------------|----------------------|-------------------------------|--------------------|------------------|----------------|-------------------------|
| 2021-10-22                  | HK00002022051 321XXX | XX88 Medical                  | 2021-10-13         | Settled          | HK\$5,200      |                         |

#### Note(s):

- 1. The above shows the claims record of the polic