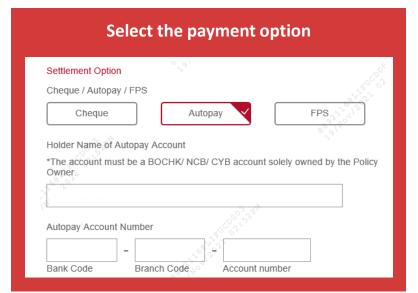

im Form Part II</li> <li>Sick leave certificate with clear diagnosis</li> <li>Laboratory test* / imaging scan** reports</li> <li>Physiotherapy / Occupational therapy progress reports</li> </ul>                                                                                                                                                                         |  |  |  |  |  |

<sup>\*</sup>Laboratory test: blood tests, urine tests, etc.

<sup>\*\*</sup>Imaging scan: Ultrasound, X-ray, CT scan, MRI scan, PET-CT scan, etc.

### Login



- Go to BOC Life official website (https://www.boclife.com.hk/en/index.html)
- Enter "Login ID" and "Password"



#### **Submit e-Claims**



a

#### Click "More Options" under the policy, then click "E-Claims"



#### **Input the Required Information**















# **Upload the Required Supporting Documents & Complete**







#### **How to Check the Claim Status?**



Click "Claims Service" to check the claim status & claim history (if any).



# **Claims Record**





| Application<br>Receipt Date | Claims No. Policy    | No. <sup>1</sup> ▼ Claims Typ | oe V Incident Date | Claims<br>Status | Paid<br>Amount | Pending Details<br>Doc. |
|-----------------------------|----------------------|-------------------------------|--------------------|------------------|----------------|-------------------------|
| 2021-10-22                  | HK00002022051 321XXX | XX88 Medical                  | 2021-10-13         | Settled          | HK\$5,200      |                         |

#### Note(s):

- 1. The above shows the claims record of the policy(