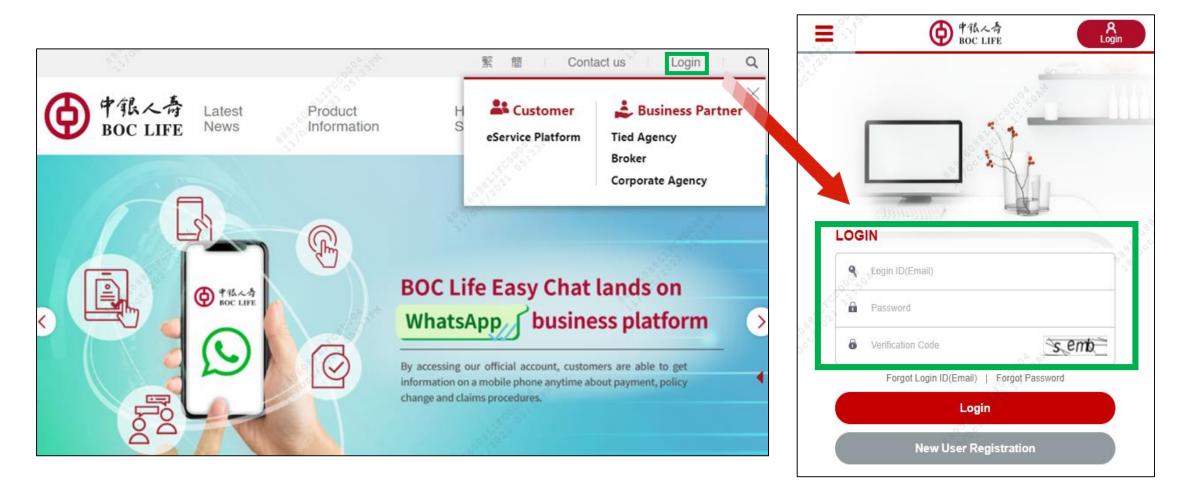

### Login

- Go to BOC Life official website (https://www.boclife.com.hk/en/index.html)
- Enter "Login ID" and "Password"