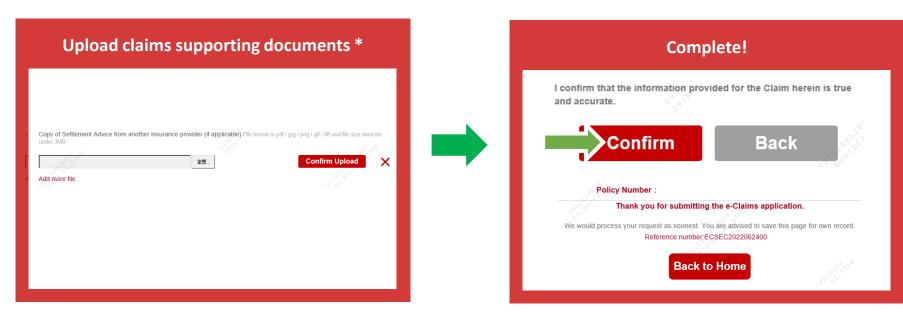

i> <li>Laboratory test* / imaging scan** reports</li> <li>Physiotherapy / Occupational therapy progress reports</li> </ul>                                                                                                                                                                         |  |  |  |  |  |

<sup>\*</sup>Laboratory test: blood tests, urine tests, etc.

<sup>\*\*</sup>Imaging scan: Ultrasound, X-ray, CT scan, MRI scan, PET-CT scan, etc.

### Login



- Go to BOC Life official website (https://www.boclife.com.hk/en/index.html)
- Enter "Login ID" and "Password"



#### **Submit e-Claims**



a

#### Click "More Options" under the policy, then click "E-Claims"



#### **Input the Required Information**















# **Upload the Required Supporting Documents & Complete**







#### **How to Check the Claim Status?**



Click "Claims Service" to check the claim status & claim history (if any).



# **Claims Record**





| Application<br>Receipt Date | Claims No. Policy    | No. <sup>1</sup> ▼ Claims Typ | oe V Incident Date | Claims<br>Status | Paid<br>Amount | Pending Details<br>Doc. |
|-----------------------------|----------------------|-------------------------------|--------------------|------------------|----------------|-------------------------|
| 2021-10-22                  | HK00002022051 321XXX | XX88 Medical                  | 2021-10-13         | Settled          | HK\$5,200      |                         |

#### Note(s):

- 1. The above shows the claims record of the policy(ies) binded to eService platform and is for your reference only.
- 2. Y